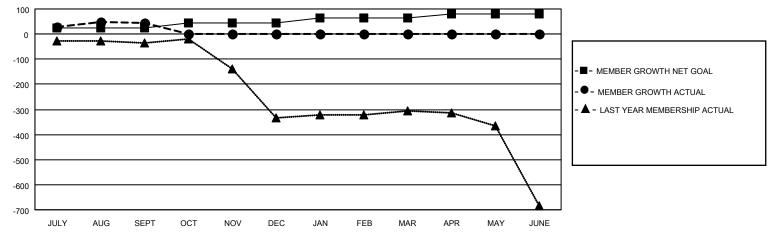

## District 3232F2

| Clubs         |               |             |               | Members               |                       |                         |                                                    |  |
|---------------|---------------|-------------|---------------|-----------------------|-----------------------|-------------------------|----------------------------------------------------|--|
|               | RESULTS FOR   | R 2020-2021 |               | RESULTS FOR 2020-2021 |                       |                         |                                                    |  |
| QUARTER       | NEW CLUB GOAL | NEW CLUBS   | DROPPED CLUBS | QUARTER MEMB          | ER GROWTH NET<br>GOAL | MEMBER GROWTH<br>ACTUAL | DROPPED<br>MEMBERS ACTUAL<br>(including transfers) |  |
| JULY/AUG/SEPT | 0             | 2           | 0             | JULY/AUG/SEPT         | 25                    | 83                      | 36                                                 |  |
| OCT/NOV/DEC   | 0             | 0           | 0             | OCT/NOV/DEC           | 20                    | 0                       | 0                                                  |  |
| JAN/FEB/MAR   | 0             | 0           | 0             | JAN/FEB/MAR           | 20                    | 0                       | 0                                                  |  |
| APR/MAY/JUNE  | 1             | 0           | 0             | APR/MAY/JUNE          | 15                    | 0                       | 0                                                  |  |