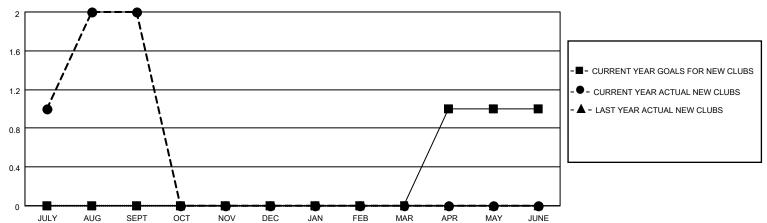

## District 3232F2

| Clubs         |               |             |               | Members               |                       |                         |                                                    |  |
|---------------|---------------|-------------|---------------|-----------------------|-----------------------|-------------------------|----------------------------------------------------|--|
|               | RESULTS FOR   | R 2020-2021 |               | RESULTS FOR 2020-2021 |                       |                         |                                                    |  |
| QUARTER       | NEW CLUB GOAL | NEW CLUBS   | DROPPED CLUBS | QUARTER MEMB          | ER GROWTH NET<br>GOAL | MEMBER GROWTH<br>ACTUAL | DROPPED<br>MEMBERS ACTUAL<br>(including transfers) |  |
| JULY/AUG/SEPT | 0             | 2           | 0             | JULY/AUG/SEPT         | 25                    | 83                      | 36                                                 |  |
| OCT/NOV/DEC   | 0             | 0           | 0             | OCT/NOV/DEC           | 20                    | 0                       | 0                                                  |  |
| JAN/FEB/MAR   | 0             | 0           | 0             | JAN/FEB/MAR           | 20                    | 0                       | 0                                                  |  |
| APR/MAY/JUNE  | 1             | 0           | 0             | APR/MAY/JUNE          | 15                    | 0                       | 0                                                  |  |